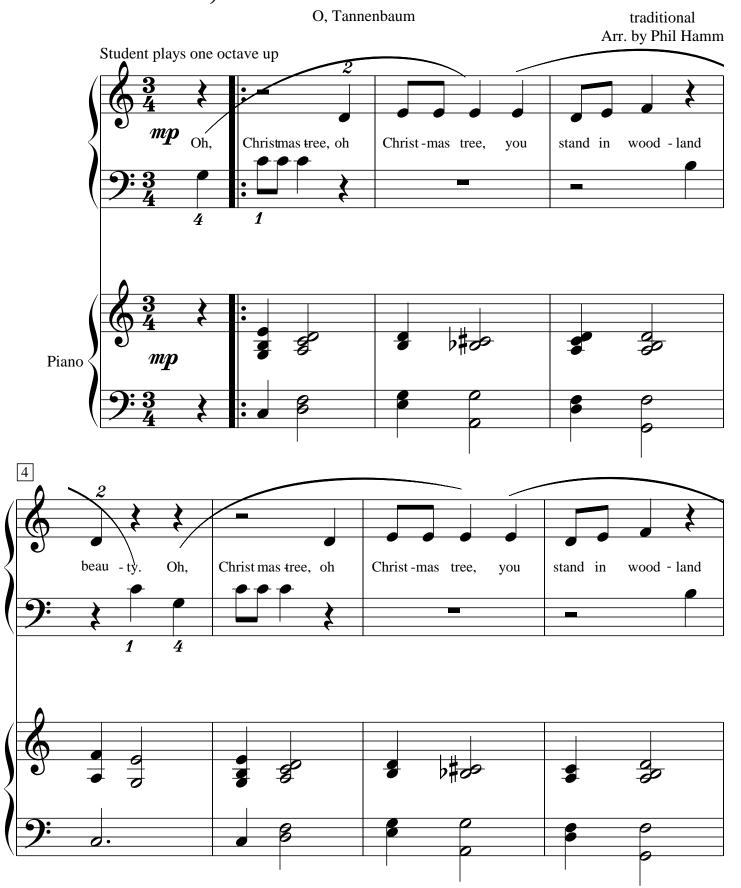

## About the piece

Title: Oh, ChristmasTree P1-Teacher

Composer: Traditional Arranger: Hamm, Phil

Licence: Phil Hamm © All rights reserved

**Instrumentation:** 1 Piano, 4 Hands (duet) **Style:** Christmas, Carols

**Comment:** This is an easy version for the early beginner. The

teacher part has been reharmonized.

# Oh, Christmas Tree-P1-Duet

Page 1