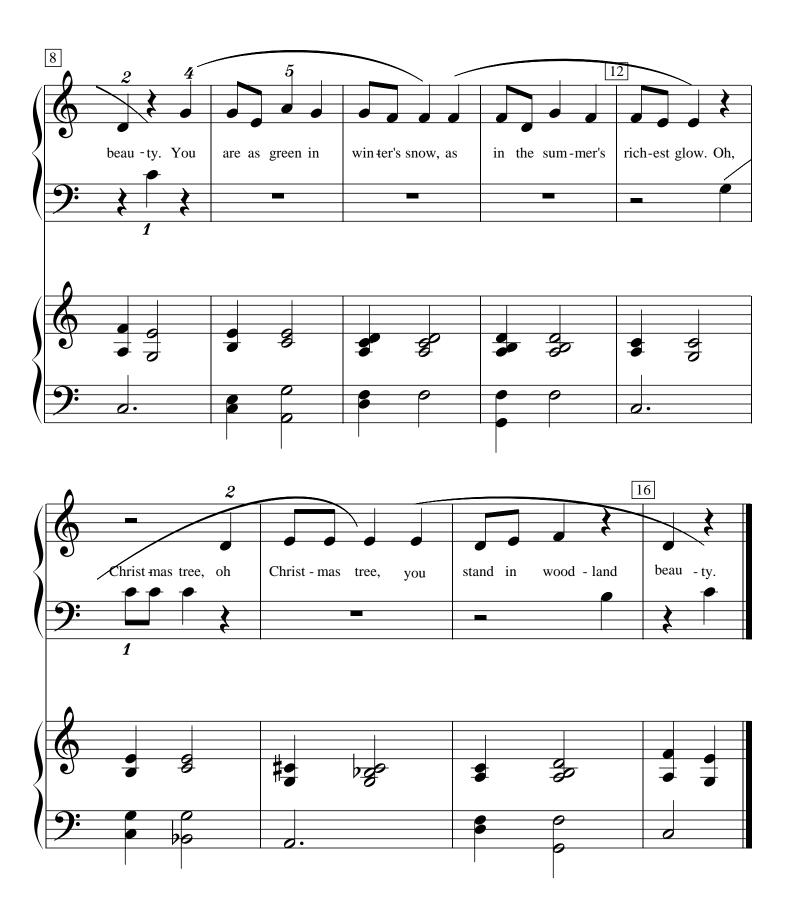

## About the piece

Title: Oh, ChristmasTree P1-Teacher

Composer: Traditional Arranger: Hamm, Phil

Licence: Phil Hamm © All rights reserved

**Instrumentation:** 1 Piano, 4 Hands (duet) **Style:** Christmas, Carols

**Comment:** This is an easy version for the early beginner. The

teacher part has been reharmonized.

# Oh, Christmas Tree-P1-Duet

Page 1