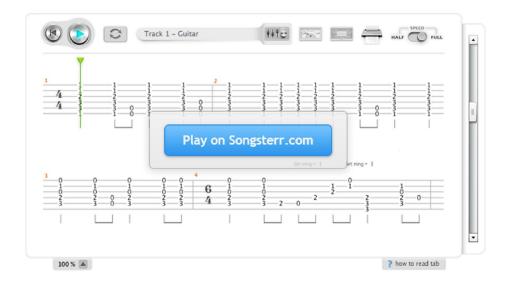

## Tab Player For Eleanor Rigby tab:

This file is the author's own work and represents his interpretation of this song. It's intended solely for private study, scholarship or research.

© 2009 Heartwood Guitar Instruction